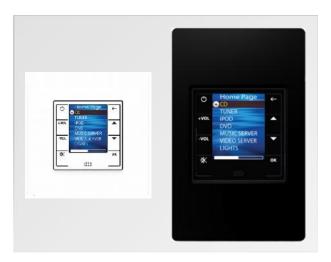

## Full Function Colour LCD Keypad With IR Pass and 2 Way Feedback\*

\*AX-400DA and AX-800DAV

X

Seriously clever, the KPD can be setup as an IR learning keypad to control almost any IR device available. Then connect it to an Axium amplifier and get full 2 way feedback of power, source selection, mute and volume levels.

The 1.5" colour screen provides plenty of viewing area for the customisable text and font size, even colour and different languages can be used. For a touch of customisation, the background can be user defined colours or images.

Put that together with IR pass through, European (square) and International (rectangular) black and white cover plate options that ship in the box, it can't be touched for flexibility and performance